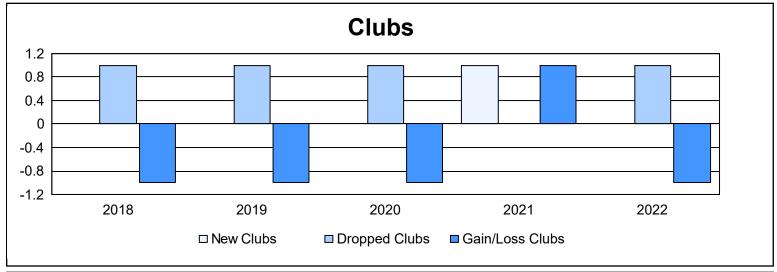

District 5M 4 As of June 2022 Cumulative

| Year      | New<br>Clubs | Dropped<br>Clubs | Gain/<br>Loss<br>Clubs | New<br>Members | Charter<br>Members | Reinstate<br>Members | Transfer<br>Members | Total<br>Member<br>Added | Total<br>Members<br>Dropped | Gain/<br>Loss<br>Members |
|-----------|--------------|------------------|------------------------|----------------|--------------------|----------------------|---------------------|--------------------------|-----------------------------|--------------------------|
| 2017-2018 | 0            | 1                | -1                     | 162            | 1                  | 5                    | 7                   | 175                      | 141                         | 34                       |
| 2018-2019 | 0            | 1                | -1                     | 123            | 1                  | 1                    | 5                   | 130                      | 137                         | -7                       |
| 2019-2020 | 0            | 1                | -1                     | 55             | 0                  | 1                    | 6                   | 62                       | 132                         | -70                      |
| 2020-2021 | 1            | 0                | 1                      | 73             | 28                 | 5                    | 1                   | 107                      | 126                         | -19                      |
| 2021-2022 | 0            | 1                | -1                     | 93             | 0                  | 4                    | 7                   | 104                      | 136                         | -32                      |
| Average   | 0            | 1                | -1                     | 101            | 6                  | 3                    | 5                   | 116                      | 134                         | -19                      |